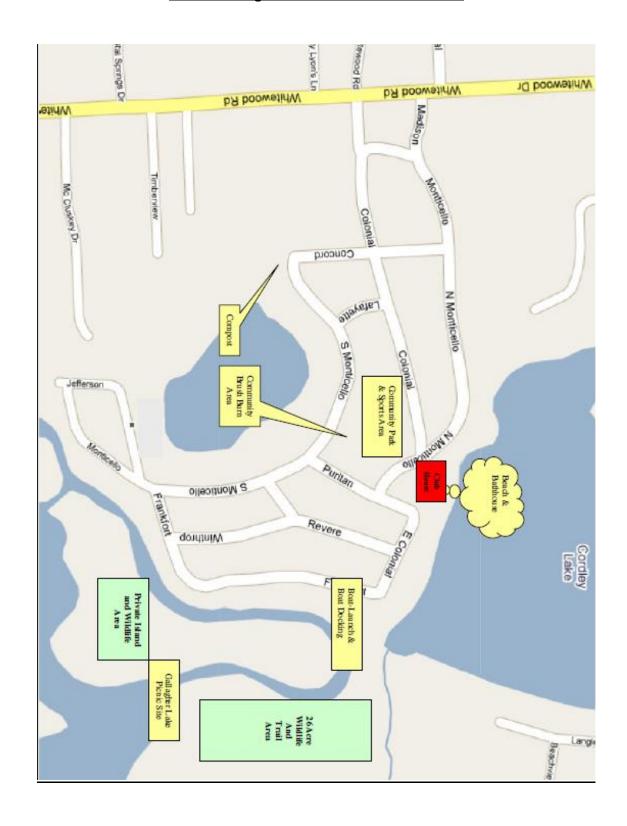

ents), 13 additional members own properties but have yet to build in the Lodge area.

There are 353 voting shares (lots) outstanding with the balance of our shares (lots) being held to preserve our "Summer Resort" status, Greenbelt and country atmosphere. Our 240-acre parcel includes waterfront on Cordley Lake, Beach and Bathhouse, Playground, Sports area (Baseball, Tennis, Volleyball), Gallagher Lake frontage with Picnic Area, Thousands of feet of Huron River frontage, private boat launch, miles of Nature Trails on a 26 acre wooded site, private island and our private canal. White Lodge is the perfect area to raise a family.

# White Lodge Site and Properties as Subdivided and Incorporated Yellow area is Corporate Owned for Recreational & Greenbelt



## White Lodge Roads as Driven 2010



#### **Credits and Additional Information:**

The Livingston County Historical Society: http://www.memoriallibrary.com/MI/Livingston/

CFC Productions, Pam Rietsch:

http://www.livgenmi.com/ pam@livgenmi.com

Flook Dam History, courtesy of Portage, Base and Whitewood Homeowners Assoc:

http://www.mlswa.org/PBWOA-105/

http://www.mlswa.org/PBWOA-105/john\_flook\_dam\_info.htm

White Lodge website is under development at:

http://sites.google.com/site/whitelodgeowners/Home