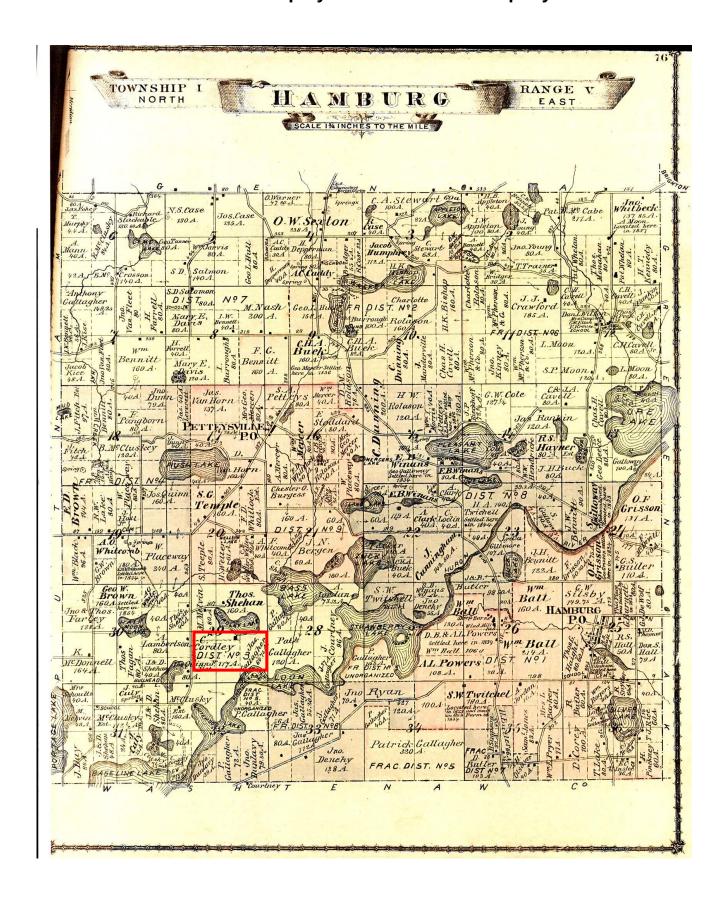

The earliest recorded settlers of Section 29 (White Lodge Area), Hamburg Township consisted of:

CORDLEY, Ann, buys land in Sec. 29, Hamburg, NW-SE, Mar. 31, 1836, of Liv. Co., Mich. Sells in 1862, of Hamburg.

Charles A., buys land in Sec. 29, Hamburg, NW-SE & NE-SW, Oct. 16, 1867, of ??. Owns in 1880. In census of Hamburg, 1850 & 1860.

James, wife Ann, buys land in Sec. 29, Hamburg, NE-SW, July 17, 1835, of Washtenaw Co., Mich. Buys more land in Sec. 29, Hamburg, NW-SE & SW-SE, Nov. 25, 1862, of Hamburg. Sells to Ann & Charles CORDLEY, in 1867, of Hamburg. Deceased by 1868. Made will, Oct. 16, 1867, to sons, Charles, Christopher, James, Richard CORDLEY, and Minnie S., (dau. of John CORDLEY). In census of Hamburg, 1850 & 1860.

John, wife Margaret, buy land in Sec. 31, Hamburg, NW-NE, Nov. 25, 1848, of Liv. Co., Mich. Buys land in Sec. 27, Hamburg, Np-NE, Jan. 28, 1850, of ?. Sells in 1851, of Hamburg.

Richard, found in census of Hamburg, 1850, b- England.

James Cordley in 1835 and wife Ann in 1836 (Offspring: Charles, Christopher, James, Richard and Minnie) and James Gallagher in 1837.

In 1837 President Martin VanBuren deeded the property of the present White Lodge to James Cordley, Ann Cordley and James Gallagher. Michigan was granted statehood on Jan. 26, 1837. <a href="http://www.ipl.org/div/potus/mvanburen.html">http://www.ipl.org/div/potus/mvanburen.html</a>