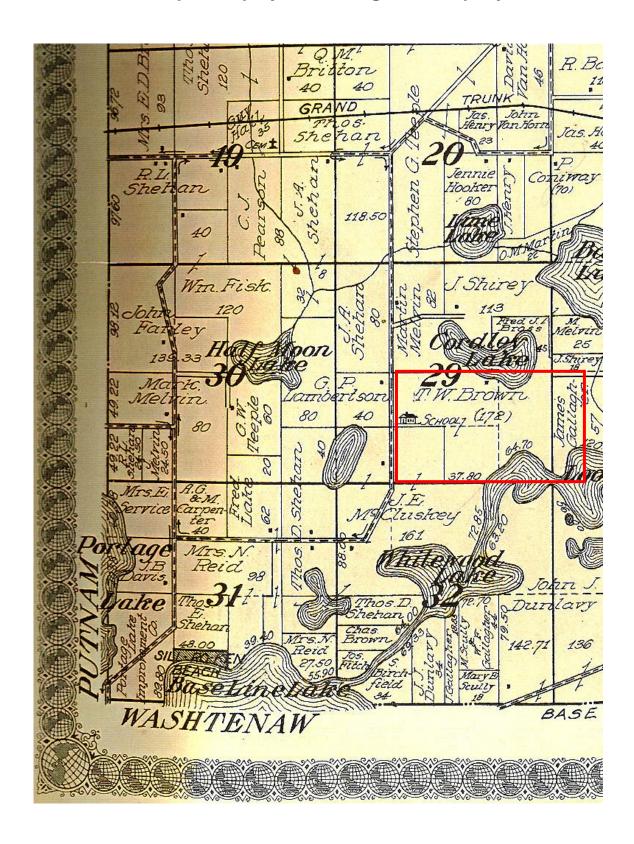

The earliest recorded settlers of Section 29 (White Lodge Area), Hamburg Township consisted of:

CORDLEY, Ann, buys land in Sec. 29, Hamburg, NW-SE, Mar. 31, 1836, of Liv. Co., Mich. Sells in 1862, of Hamburg.

Charles A., buys land in Sec. 29, Hamburg, NW-SE & NE-SW, Oct. 16, 1867, of ??. Owns in 1880. In census of Hamburg, 1850 & 1860.

James, wife Ann, buys land in Sec. 29, Hamburg, NE-SW, July 17, 1835, of Washtenaw Co., Mich. Buys more land in Sec. 29, Hamburg, NW-SE & SW-SE, Nov. 25, 1862, of Hamburg. Sells to Ann & Charles CORDLEY, in 1867, of Hamburg. Deceased by 1868. Made will, Oct. 16, 1867, to sons, Charles, Christopher, James, Richard CORDLEY, and Minnie S., (dau. of John CORDLEY). In census of Hamburg, 1850 & 1860.

John, wife Margaret, buy land in Sec. 31, Hamburg, NW-NE, Nov. 25, 1848, of Liv. Co., Mich. Buys land in Sec. 27, Hamburg, Np-NE, Jan. 28, 1850, of ?. Sells in 1851, of Hamburg.

Richard, found in census of Hamburg, 1850, b- England.

James Cordley in 1835 and wife Ann in 1836 (Offspring: Charles, Christopher, James, Richard and Minnie) and James Gallagher in 1837.

In 1837 President Martin VanBuren deeded the property of the present White Lodge to James Cordley, Ann Cordley and James Gallagher. Michigan was granted statehood on Jan. 26, 1837. <a href="http://www.ipl.org/div/potus/mvanburen.html">http://www.ipl.org/div/potus/mvanburen.html</a>