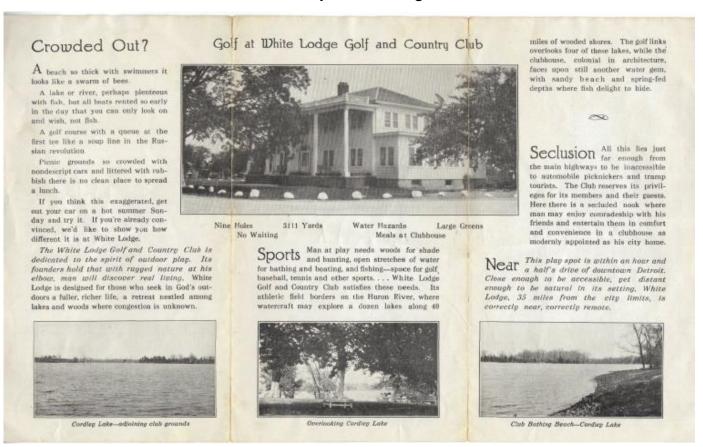

# White Lodge Country Club

PINCKNEY, MICHIGAN

History: 1835 to Present (2011)

White Lodge Owners, Incorporated Incorporated November 23<sup>rd</sup>, 1936
Subdivided January 10<sup>th</sup>, 1926 by Schram Realty Settled 1835-1837 by James & Ann Cordley