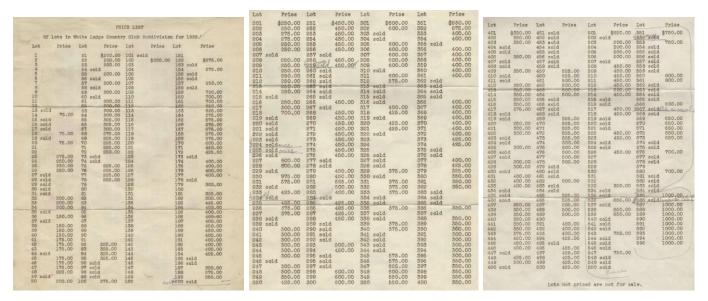

# White Lodge Country Club

PINCKNEY, MICHIGAN

History: 1835 to Present (2011)

White Lodge Owners, Incorporated Incorporated November 23<sup>rd</sup>, 1936
Subdivided January 10<sup>th</sup>, 1926 by Schram Realty Settled 1835-1837 by James & Ann Cordley