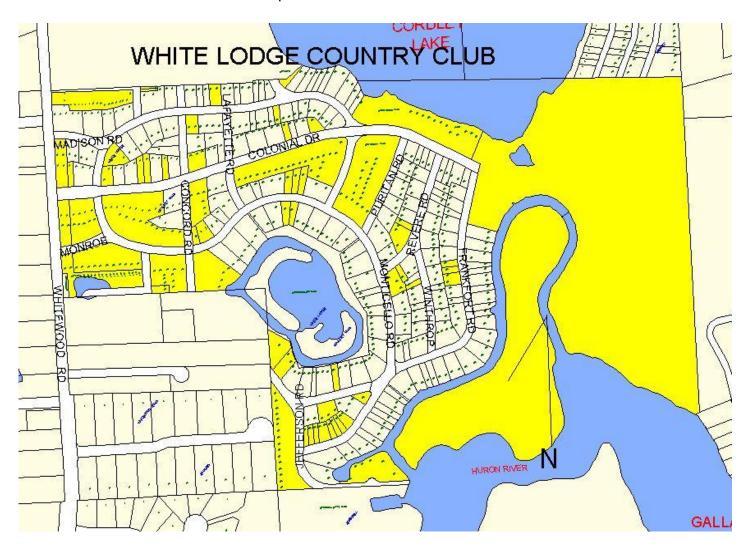

# White Lodge Country Club

PINCKNEY, MICHIGAN

History: 1835 to Present (2011)

White Lodge Owners, Incorporated Incorporated November 23<sup>rd</sup>, 1936
Subdivided January 10<sup>th</sup>, 1926 by Schram Realty Settled 1835-1837 by James & Ann Cordley